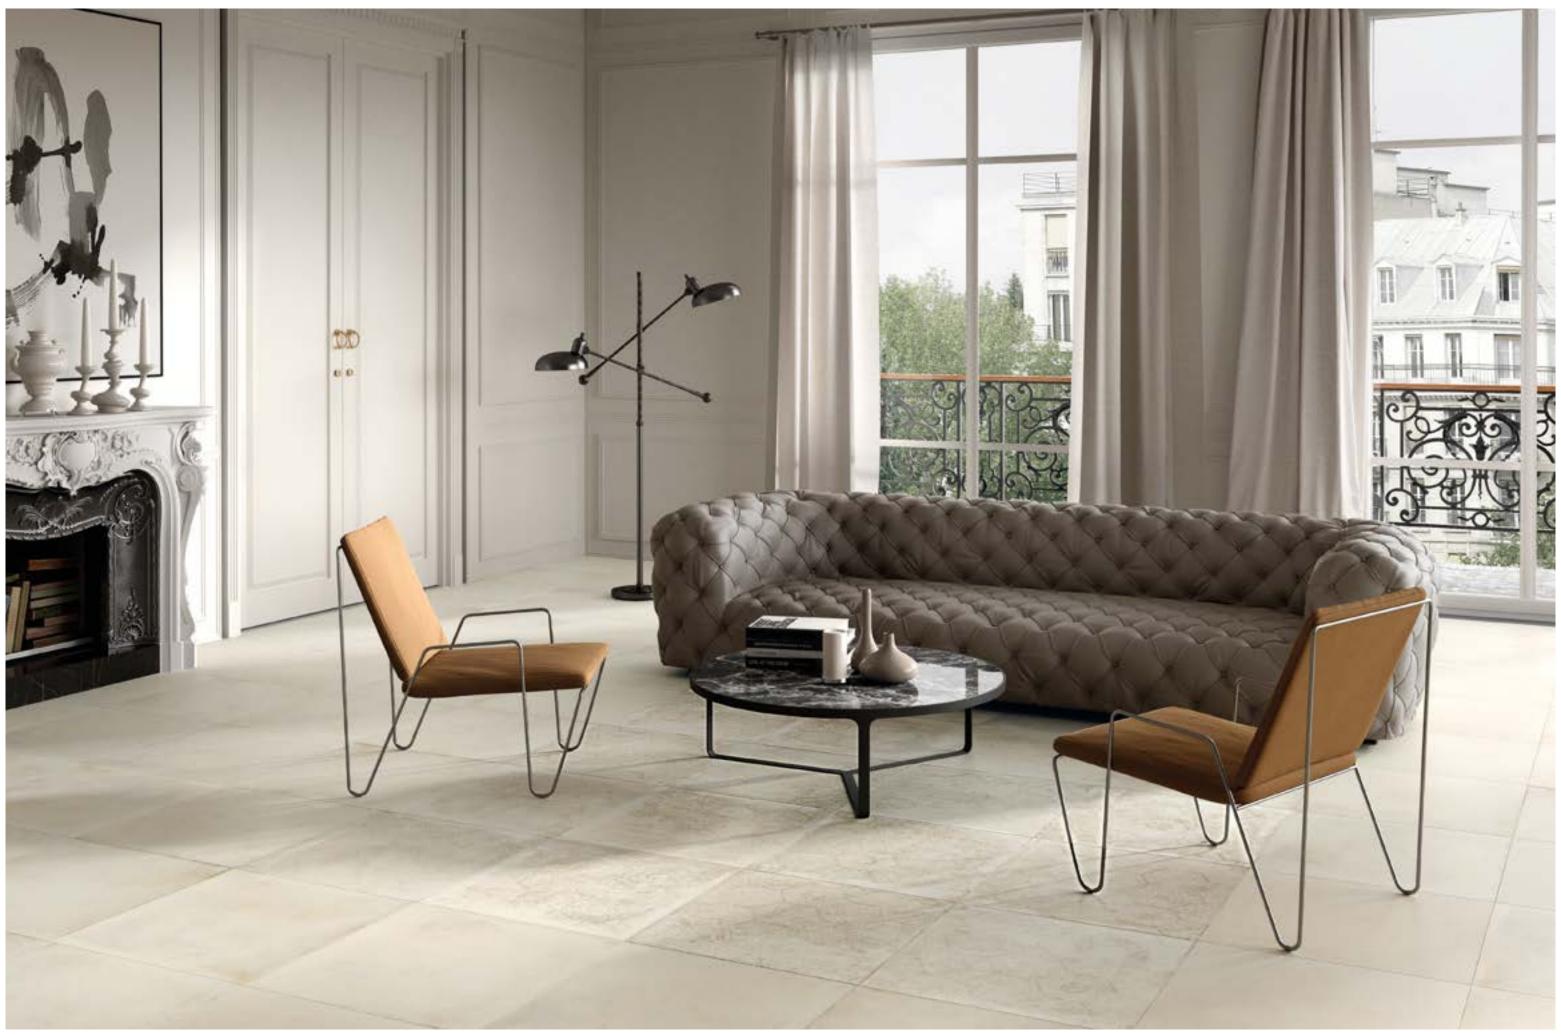

# A remarkable journey where artistry meets sustainability.

Defined by a satin finish, the washed-out edges evoke both the sober look of concrete and the shabby chic design of cement slabs. The ceramic surface stands out for its natural appearance, highly textured yet soft.

Discover the exquisite beauty of surfaces that reinvent nature's masterpieces, all while honoring our commitment to the planet we cherish.

Together, let's create spaces that not only captivate the eye but also nurture the soul.