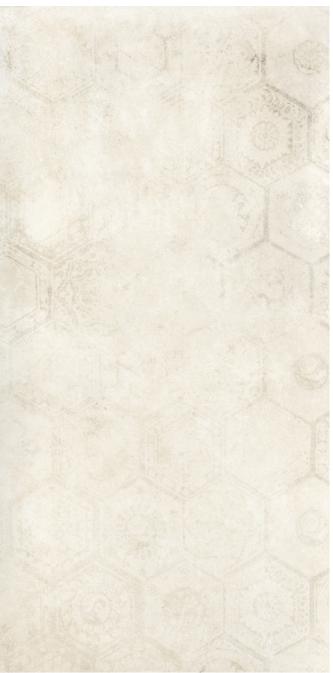

### Let's start a project.

Together.

Collection: Soft Concrete | Colors: Soft Iron, Soft Silver - Hexagon Decor

Porcelaingres Soft Concrete Inspiratio

Collection: Soft Concrete | Colors: Soft Beige, Soft Beige - Hexagon Decor

### Natural | R10 A+B | ₹8 mm

• 120 × 60 + Hexagon Decor

- 60 × 60 + Hexagon Decor
- 60×30