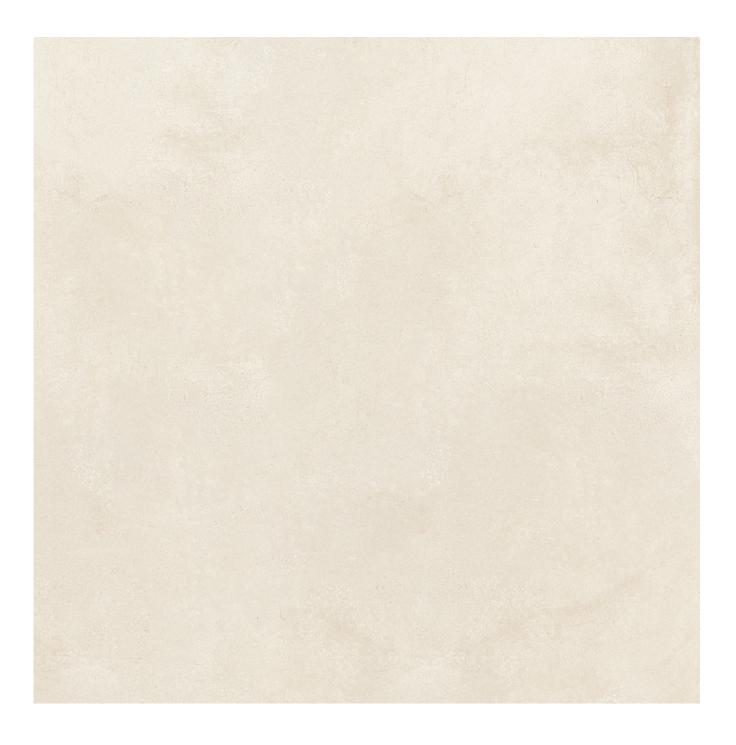

# Soft Concrete.

Soft Concrete mimics the aged, industrial appearance of concrete, offering a cloudy, slightly washed-out look.

This collection presents distinctive combinations of faces, due to their shifting variety of nuances. The result is a strong realism with a vintage touch, somehow homely.

Soft Concrete ceramic surface, with its natural and highly textured appearance, creates a contemporary and shabby chic atmosphere. It recalls the aesthetic of country and retro settings, embracing the nostalgia of retro enchantment.

### **Colors**

Soft Iron

Soft Silver

Soft Brown

Soft Beige

Soft White

# **Soft White**

Natural

Click here for Certifications and technical data

Find more details about formats, thicknesses, skid resistances, features, finishings and packaging.