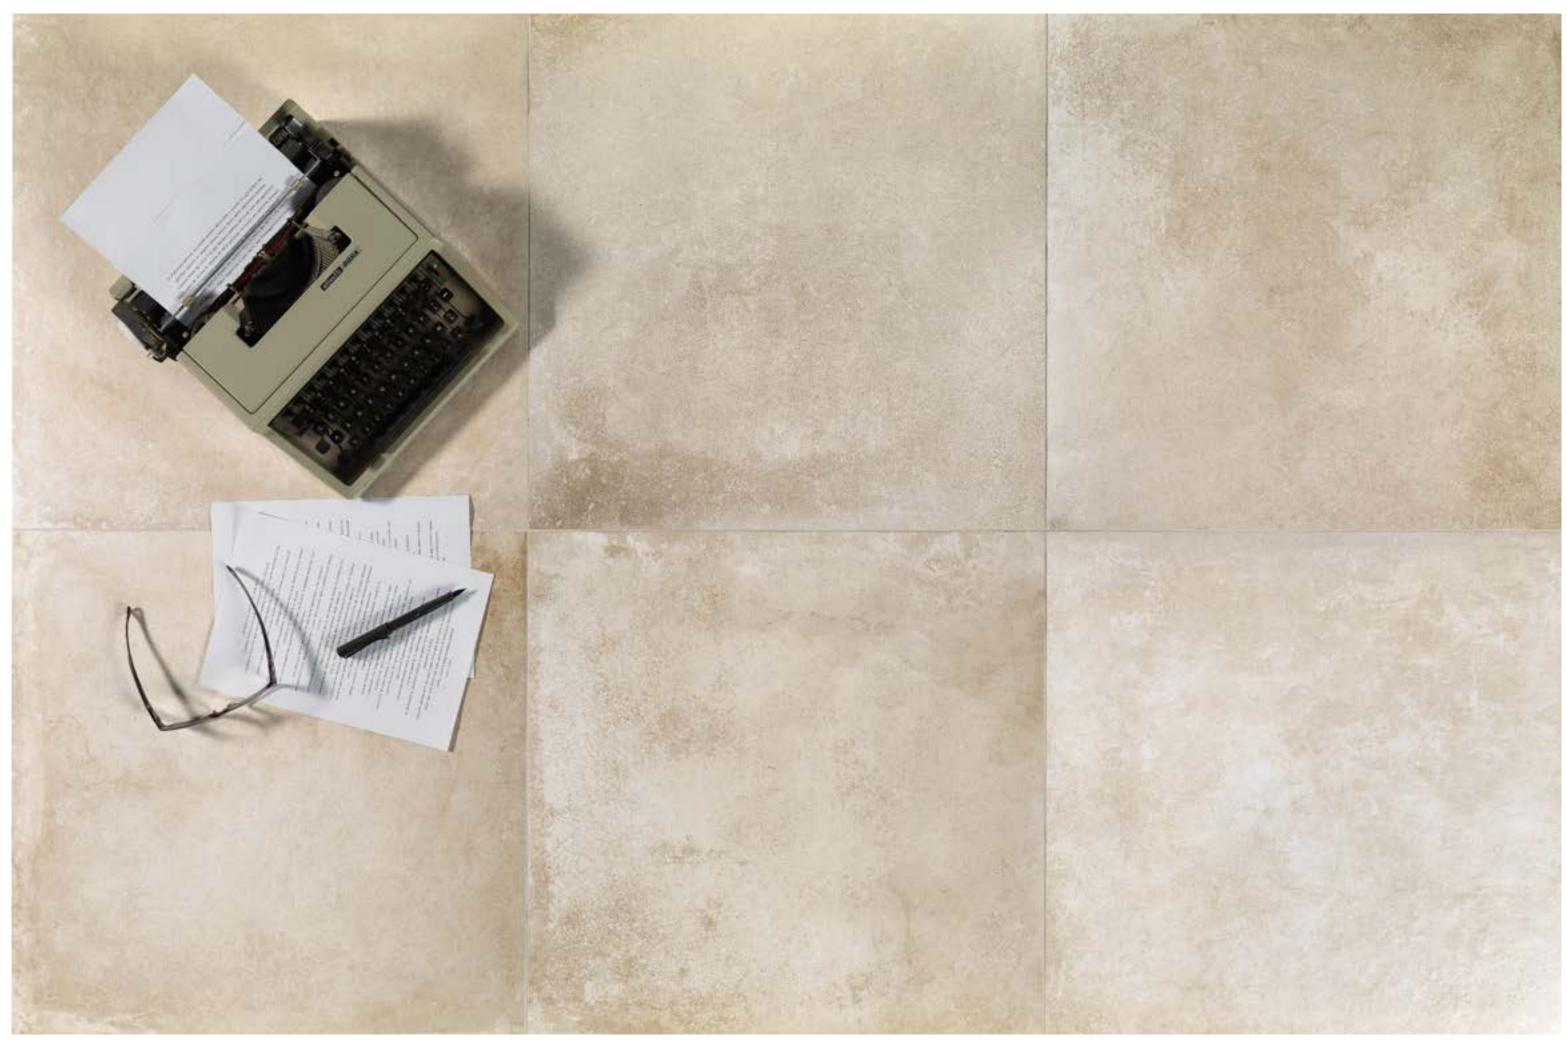

# Soft Concrete.

Soft Concrete mimics the aged, industrial appearance of concrete, offering a cloudy, slightly washed-out look.

This collection presents distinctive combinations of faces, due to their shifting variety of nuances. The result is a strong realism with a vintage touch, somehow homely.

# A remarkable journey where artistry meets sustainability.

Defined by a satin finish, the washed-out edges evoke both the sober look of concrete and the shabby chic design of cement slabs. The ceramic surface stands out for its natural appearance, highly textured yet soft.