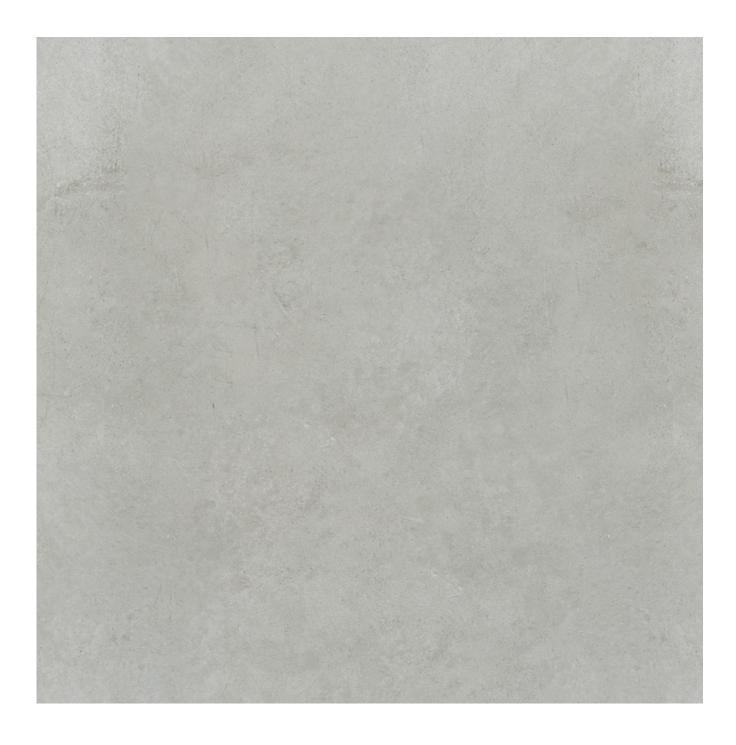

### Let's start a project.

Together.

Collection: Soft Concrete | Colors: Soft Iron, Soft Silver - Hexagon Decor

Porcelaingres Soft Concrete Inspiratio

# Soft Concrete.

Soft Concrete mimics the aged, industrial appearance of concrete, offering a cloudy, slightly washed-out look.

This collection presents distinctive combinations of faces, due to their shifting variety of nuances. The result is a strong realism with a vintage touch, somehow homely.

Soft Concrete ceramic surface, with its natural and highly textured appearance, creates a contemporary and shabby chic atmosphere. It recalls the aesthetic of country and retro settings, embracing the nostalgia of retro enchantment.