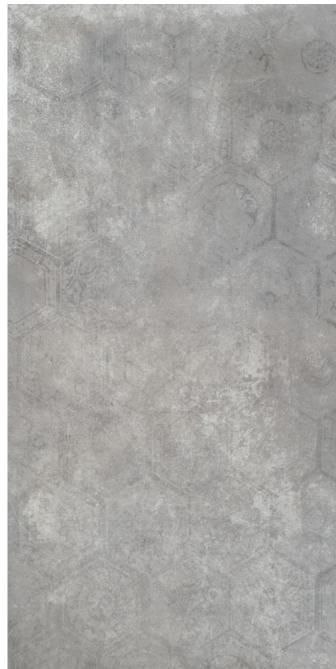

### Let's start a project.

Together.

Collection: Soft Concrete | Colors: Soft Iron, Soft Silver - Hexagon Decor

Porcelaingres Soft Concrete Inspiratio

Collection: Soft Concrete | Colors: Soft Beige, Soft Beige - Hexagon Decor

### Natural | R10 A+B | ₹8 mm

• 120 × 60 + Hexagon Decor

- 60 × 60 + Hexagon Decor
- 60×30