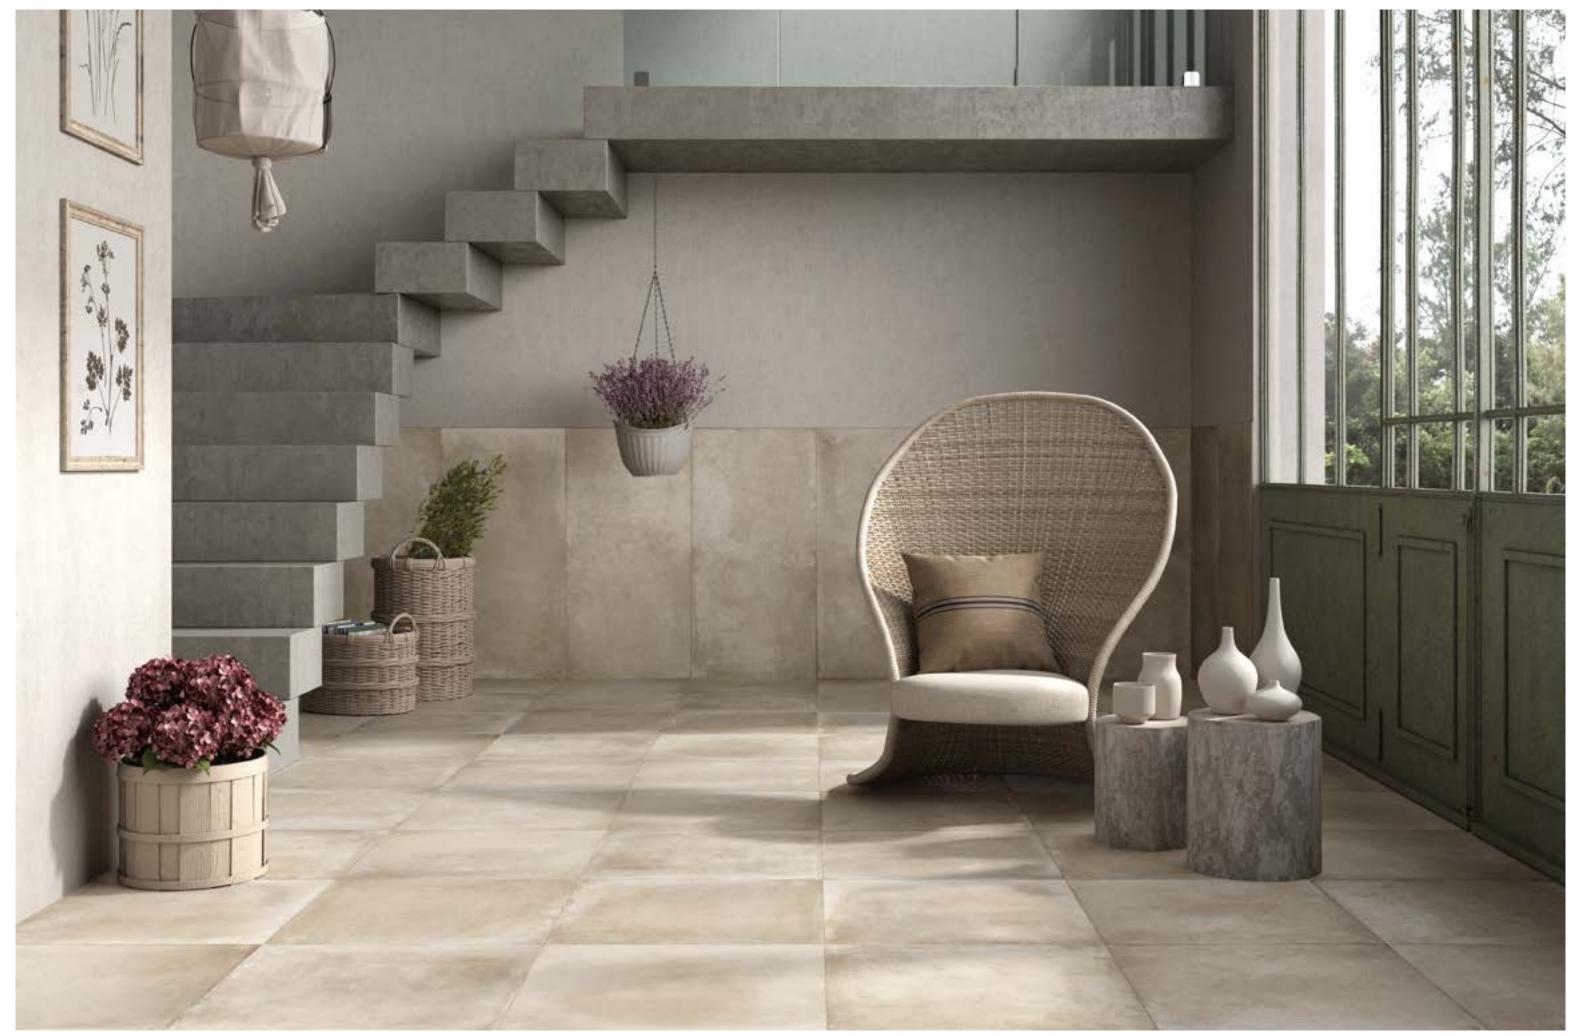

# Soft Concrete.

Soft Concrete mimics the aged, industrial appearance of concrete, offering a cloudy, slightly washed-out look.

This collection presents distinctive combinations of faces, due to their shifting variety of nuances. The result is a strong realism with a vintage touch, somehow homely.

Soft Concrete ceramic surface, with its natural and highly textured appearance, creates a contemporary and shabby chic atmosphere. It recalls the aesthetic of country and retro settings, embracing the nostalgia of retro enchantment.

# A remarkable journey where artistry meets sustainability.

Defined by a satin finish, the washed-out edges evoke both the sober look of concrete and the shabby chic design of cement slabs. The ceramic surface stands out for its natural appearance, highly textured yet soft.