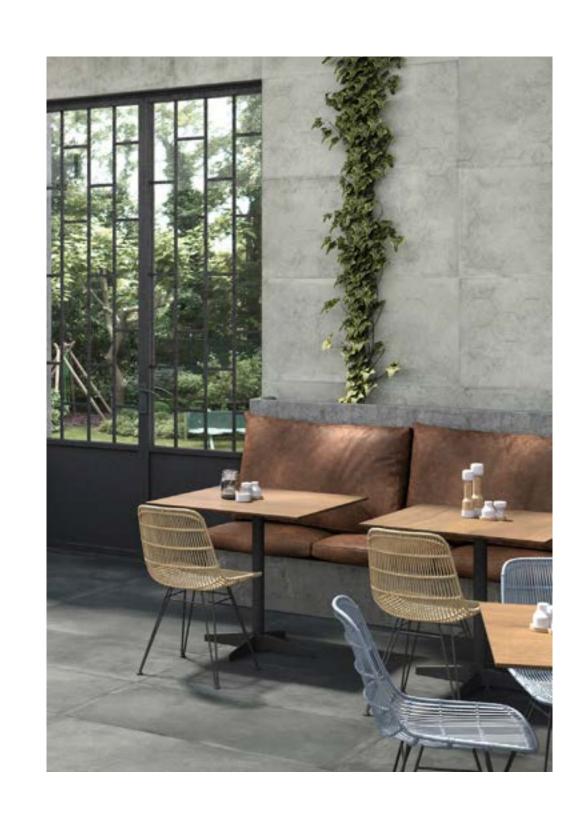

### Let's start a project.

Together.

Collection: Soft Concrete | Colors: Soft Iron, Soft Silver - Hexagon Decor

Porcelaingres Soft Concrete Inspiratio

# Soft Concrete.

Soft Concrete mimics the aged, industrial appearance of concrete, offering a cloudy, slightly washed-out look.

This collection presents distinctive combinations of faces, due to their shifting variety of nuances. The result is a strong realism with a vintage touch, somehow homely.

Soft Concrete ceramic surface, with its natural and highly textured appearance, creates a contemporary and shabby chic atmosphere. It recalls the aesthetic of country and retro settings, embracing the nostalgia of retro enchantment.