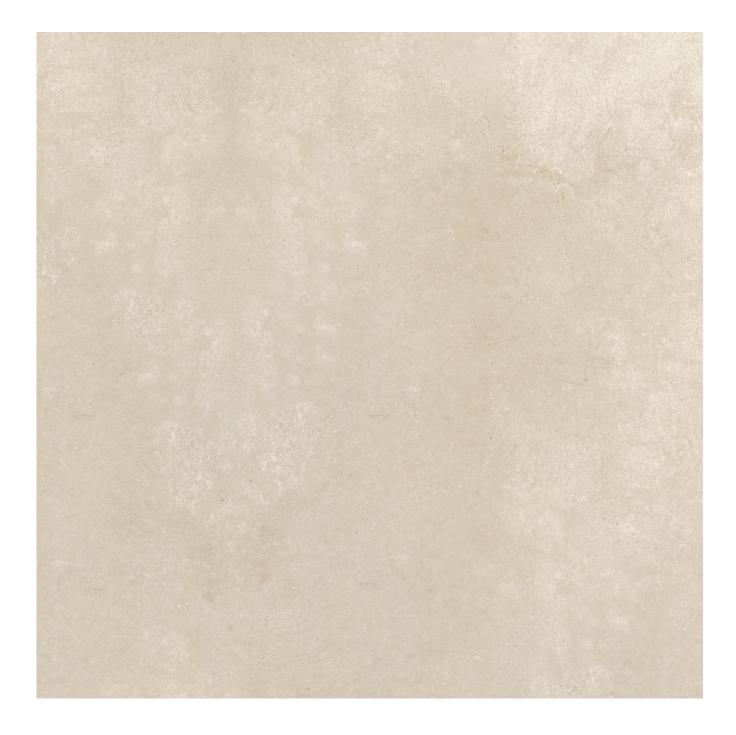

# Soft Concrete.

Soft Concrete mimics the aged, industrial appearance of concrete, offering a cloudy, slightly washed-out look.

This collection presents distinctive combinations of faces, due to their shifting variety of nuances. The result is a strong realism with a vintage touch, somehow homely.

Soft Concrete ceramic surface, with its natural and highly textured appearance, creates a contemporary and shabby chic atmosphere. It recalls the aesthetic of country and retro settings, embracing the nostalgia of retro enchantment.