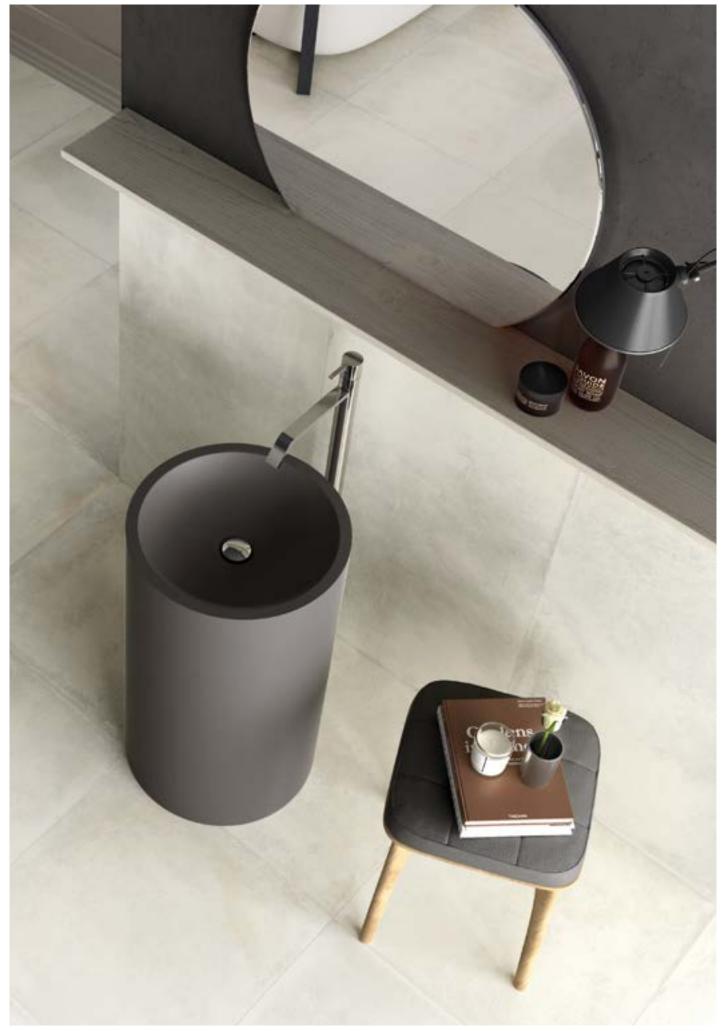

# Soft Concrete.

Soft Concrete mimics the aged, industrial appearance of concrete, offering a cloudy, slightly washed-out look.

This collection presents distinctive combinations of faces, due to their shifting variety of nuances. The result is a strong realism with a vintage touch, somehow homely.

Soft Concrete ceramic surface, with its natural and highly textured appearance, creates a contemporary and shabby chic atmosphere. It recalls the aesthetic of country and retro settings, embracing the nostalgia of retro enchantment.

### Let's start a project.

Together.

Collection: Soft Concrete | Colors: Soft Iron, Soft Silver - Hexagon Decor

Porcelaingres Soft Concrete Inspiratio

Collection: Soft Concrete | Colors: Soft Iron, Soft Silver - Hexagon Decor

Collection: Soft Concrete | Color: Soft Brown

 $\mathbf{8}$ 

Collection: Soft Concrete | Color: Soft Brown

Collection: Soft Concrete | Color: Soft White