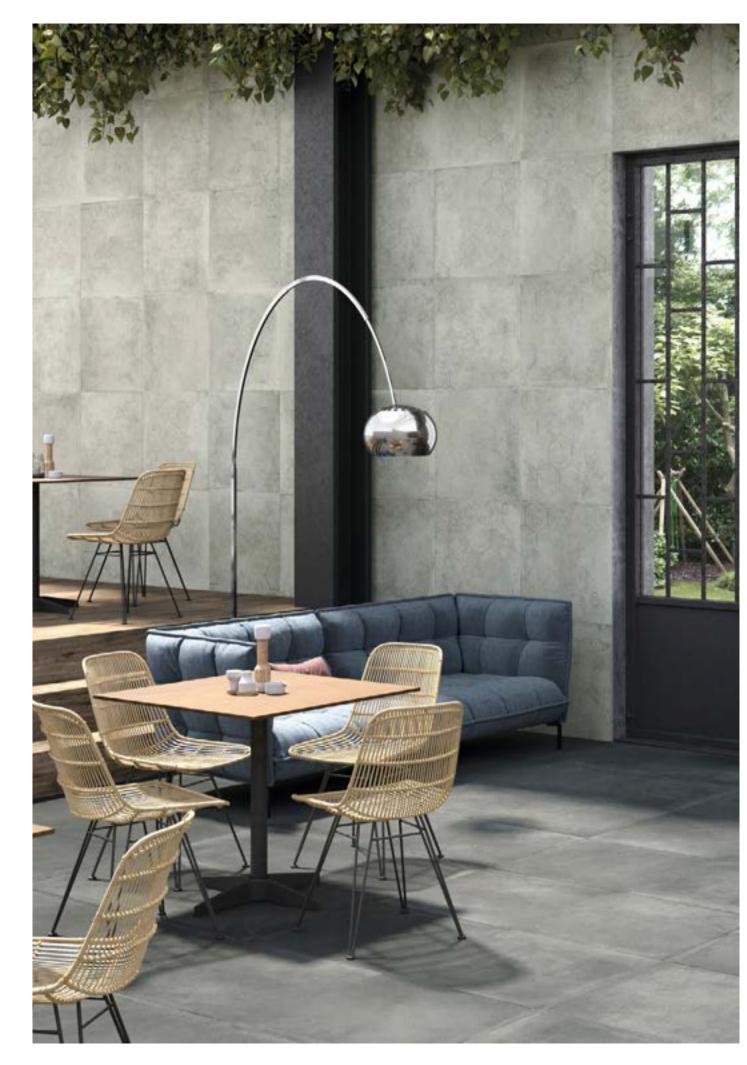

# Soft Concrete.

Soft Concrete mimics the aged, industrial appearance of concrete, offering a cloudy, slightly washed-out look.

This collection presents distinctive combinations of faces, due to their shifting variety of nuances. The result is a strong realism with a vintage touch, somehow homely.

Soft Concrete ceramic surface, with its natural and highly textured appearance, creates a contemporary and shabby chic atmosphere. It recalls the aesthetic of country and retro settings, embracing the nostalgia of retro enchantment.